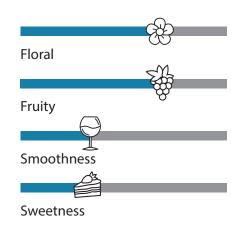

Our brut sparkling wine has vibrant aromas of Meyer lemon, Bosc pear, green apple, and a hint of vanilla. On the palate, this wine is a symphony of flavors, including bright lemon, creamy butter, and ripe honey crisp apple. It has a luxurious, rich mouthfeel and a long finish. Whether you are celebrating a special occasion or simply enjoying a glass with friends, this is the perfect choice to elevate any moment and celebrate life every day.